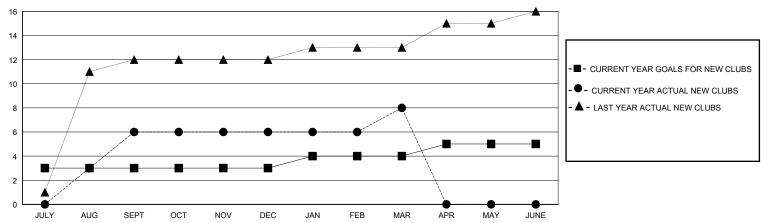

## MONTHLY MEMBERSHIP PROGRESS REPORT

Results as of: 3/31/2024 District 325 C

| GMT:                  |               | GMT CA    |               |                       |                        |                         |                                                    |  |
|-----------------------|---------------|-----------|---------------|-----------------------|------------------------|-------------------------|----------------------------------------------------|--|
| Clubs                 |               |           |               | Members               |                        |                         |                                                    |  |
| RESULTS FOR 2023-2024 |               |           |               | RESULTS FOR 2023-2024 |                        |                         |                                                    |  |
| QUARTER               | NEW CLUB GOAL | NEW CLUBS | DROPPED CLUBS | QUARTER MEMI          | BER GROWTH NET<br>GOAL | MEMBER GROWTH<br>ACTUAL | DROPPED<br>MEMBERS ACTUAL<br>(including transfers) |  |
| JULY/AUG/SEPT         | 3             | 6         | 2             | JULY/AUG/SEPT         | 50                     | 289                     | 183                                                |  |
| OCT/NOV/DEC           | 0             | 0         | 8             | OCT/NOV/DEC           | 50                     | 80                      | 287                                                |  |
| JAN/FEB/MAR           | 1             | 2         | 7             | JAN/FEB/MAR           | 50                     | 142                     | 196                                                |  |
| APR/MAY/JUNE          | 1             | 0         | 0             | APR/MAY/JUNE          | 5                      | 0                       | 0                                                  |  |

## GOALS AND ACTUAL NEW CLUBS CUMULATIVE