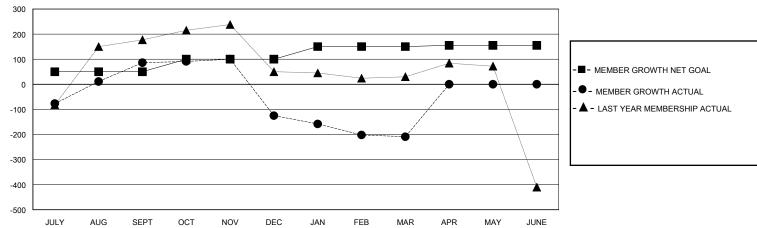

## MONTHLY MEMBERSHIP PROGRESS REPORT

Results as of: 3/31/2024 District 325 C

| GMT:                  |               | GMT CA    |               |                       |                        |                         |                                                    |  |
|-----------------------|---------------|-----------|---------------|-----------------------|------------------------|-------------------------|----------------------------------------------------|--|
| Clubs                 |               |           |               | Members               |                        |                         |                                                    |  |
| RESULTS FOR 2023-2024 |               |           |               | RESULTS FOR 2023-2024 |                        |                         |                                                    |  |
| QUARTER               | NEW CLUB GOAL | NEW CLUBS | DROPPED CLUBS | QUARTER MEMI          | BER GROWTH NET<br>GOAL | MEMBER GROWTH<br>ACTUAL | DROPPED<br>MEMBERS ACTUAL<br>(including transfers) |  |
| JULY/AUG/SEPT         | 3             | 6         | 2             | JULY/AUG/SEPT         | 50                     | 289                     | 183                                                |  |
| OCT/NOV/DEC           | 0             | 0         | 8             | OCT/NOV/DEC           | 50                     | 80                      | 287                                                |  |
| JAN/FEB/MAR           | 1             | 2         | 7             | JAN/FEB/MAR           | 50                     | 142                     | 196                                                |  |
| APR/MAY/JUNE          | 1             | 0         | 0             | APR/MAY/JUNE          | 5                      | 0                       | 0                                                  |  |

## GOALS AND ACTUAL MEMBERS CUMULATIVE

| DROPPED CLUBS: 17 |     | 85 CLUBS OF 166 ADDED 1 OR MORE<br>NEW MEMBERS | GENDER DISTRIBUTION  MALE 2,379 (72.20%) |              |       |
|-------------------|-----|------------------------------------------------|------------------------------------------|--------------|-------|
| DROPPED MEMBERS   |     |                                                | FEMALE                                   | 914 (27.74%) |       |
| DECEASED          | 2   | CLICK HERE FOR CUMULATIVE                      | TOTAL FAMILY UNIT MEMBERS                |              | 1,965 |
| CLUB CANCELLED    | 235 | MEMBERSHIP DATA                                |                                          | DAVINO HALE  | 1,367 |
| OTHER 429         |     |                                                | FAMILY MEMBERS PAYING HALF DUES          |              | 1,307 |
| TOTAL             | 666 |                                                |                                          |              |       |